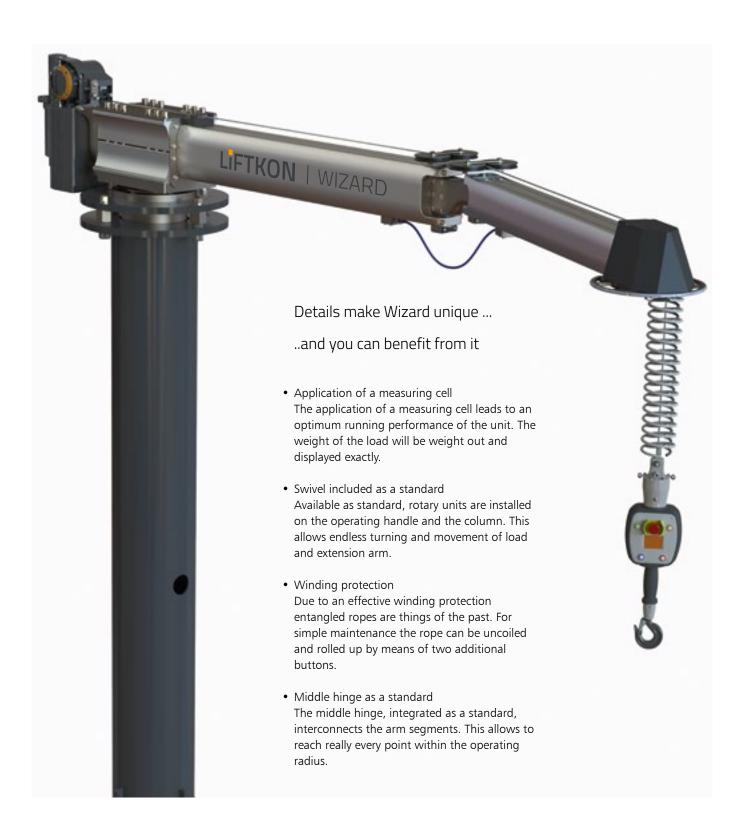

## WIZARD ARM W150 C

Liftkon develops electronical rope balancers for manual handling technique, designed for rail systems or mounted on columns. The portfolio offers various weight categories as well as arm lenghts for individual applications.

## **Technical Data**

Load Capacity max. 150 kg

Power supply 230 V /1700 VA

Drivc Servomotor

Lifting speed 392 mm/s

Swivel arm Light swivel arm (with middle hinge) of anodized aluminium profiles

available in two lenghts: 3 and 3,5 m.

Installation Floor mounting with floor anchors.

Alternative: screw connection on a mobile platform.

Control The ups and downs are initiated by operating handle or operating unit. Upon

release the handle motion is immediately stopped.