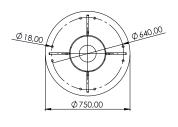

## WIZARD ARM W150 C

SECTION A-A

| Measures | L1   | L2   | L3  | L4  | H1   | H2   | НЗ  |
|----------|------|------|-----|-----|------|------|-----|
| mm       | 3500 | 1710 | 210 | 549 | 3240 | 2595 | 520 |