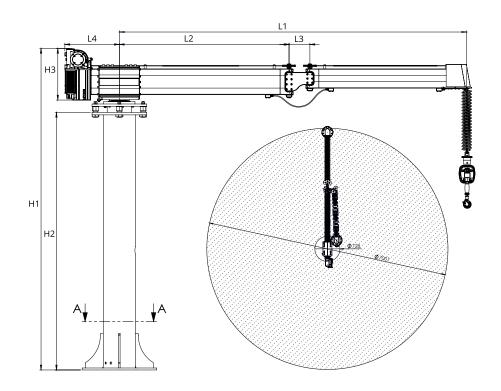

## WIZARD ARM W150 C

SECTION A-A

| Measures | L1   | L2   | L3  | L4  | H1   | H2   | НЗ  |
|----------|------|------|-----|-----|------|------|-----|
| mm       | 3500 | 1710 | 210 | 549 | 3240 | 2595 | 520 |